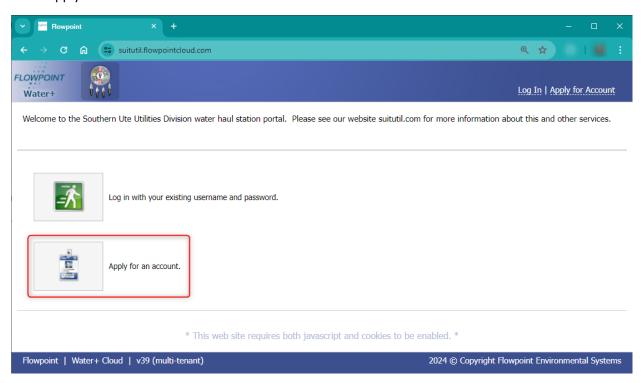

## Click "Apply for an Account"

Fill in the required fields. The company/full name may be the same as the primary contact information.

Make sure to choose the proper Category, selecting from:

**Commercial - Potable** 