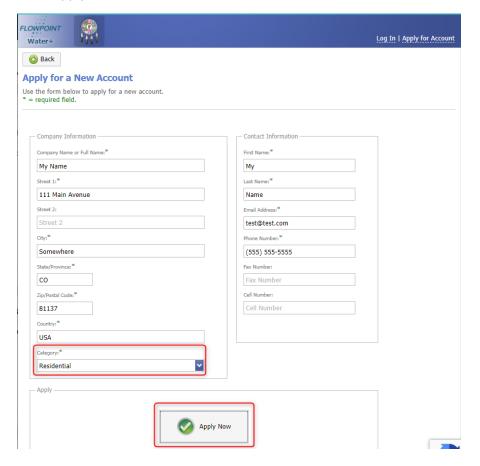

## Click "Apply for an Account"

Fill in the required fields. The company/full name may be the same as the primary contact information.

Make sure to choose the proper Category, selecting from:

**Commercial - Potable** 

**Industrial - Non-Potable** 

#### Click "Apply Now"