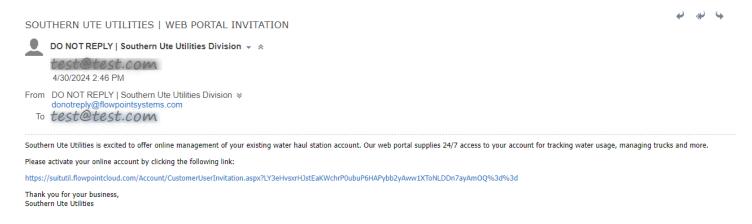

## Accepting an invitation to enroll to an existing account

This applies only to Industrial & Commercial customers.

If you applied in the office or had an account prior to FlowPoint Water+, the Utilities staff will invite you to enroll online. You will receive an email like the sample below.

Please click on the link and follow the instructions to enroll.