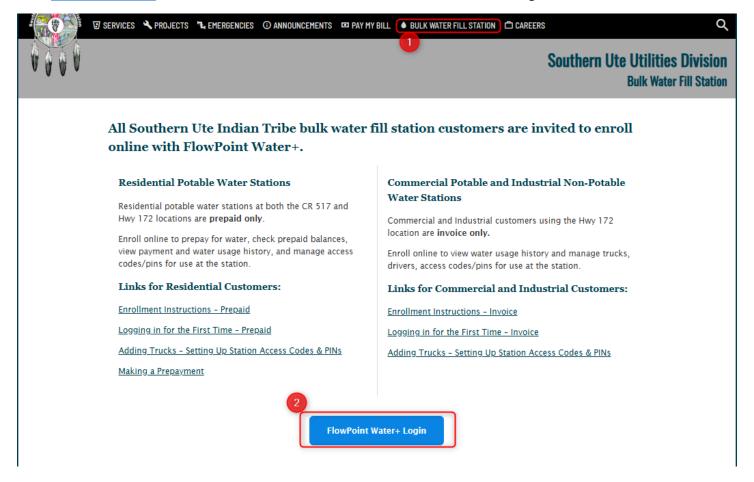

## Applying for a new account

From www.suitutil.com, click "Bulk Water Fill Stations", click the "FlowPoint Water+ Login" button