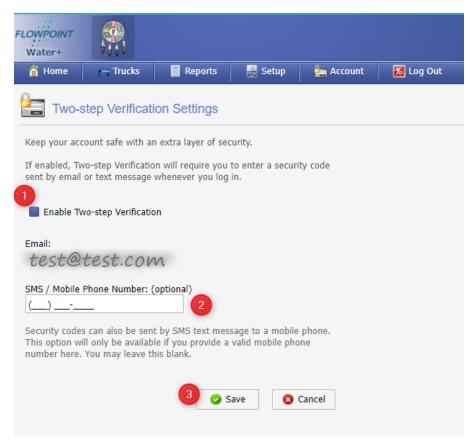

## **Bulk Fill Station Instructions**

Enabling two-step verification is optional.

With this feature enabled, you will receive an email and/or text message to complete login. This provides an extra layer of security and helps prevent unauthorized access to your account.

To enable, click the checkbox. Enter your mobile number if desired. Click "Save".

If you do not with to enable two-step verification, simply click "Save" or "Cancel" to exit the screen.

You must read and accept the Terms of Service.