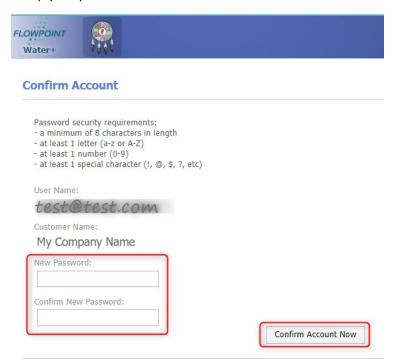

## **Bulk Fill Station Instructions**

## Logging In for the First Time

Southern Ute Utilities Division in FlowPoint Water+

You will receive an email when your application is approved.

Industrial (non-potable) & Commercial (potable) accounts will be approved **upon water permit payment** in the office and are invoice accounts.



#### Click the hyperlink.

Setup your password and click "Confirm Account Now".



### Click "Log in now!"



Re-enter your user name (email address) and password. Click "Log In".

## **Bulk Fill Station Instructions**



Enabling two-step verification is optional.

With this feature enabled, you will receive an email and/or text message to complete login. This provides an extra layer of security and helps prevent unauthorized access to your account.

To enable, click the checkbox. Enter your mobile number if desired. Click "Save".

If you do not with to enable two-step verification, simply click "Save" or "Cancel" to exit the screen.



You must read and accept the Terms of Service.

# **Bulk Fill Station Instructions**

To accept, click the checkbox "I Accept" at the bottom of the page.

Then click "Continue".