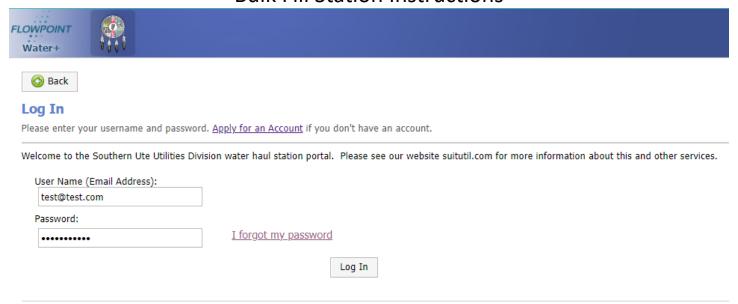

### Click "Log in now!"

Re-enter your user name (email address) and password. Click "Log In".