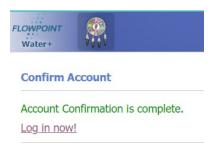

### Click "Log in now!"

Re-enter your user name (email address) and password. Click "Log In".