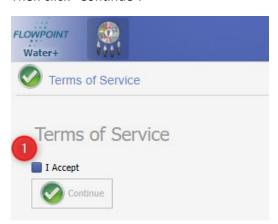

To enable, click the checkbox. Enter your mobile number if desired. Click "Save".

If you do not with to enable two-step verification, simply click "Save" or "Cancel" to exit the screen.

You must read and accept the Terms of Service.

# **Bulk Fill Station Instructions**

To accept, click the checkbox "I Accept" at the bottom of the page.

Then click "Continue".